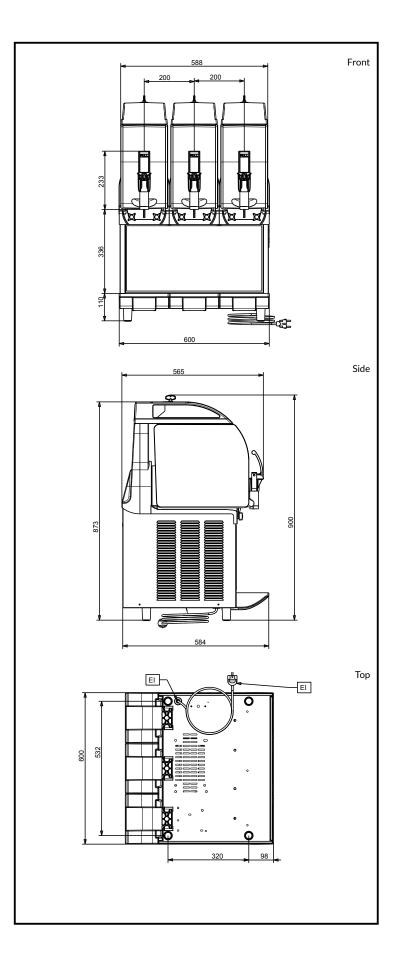

## **Key Information:**

Number of bowls: 3

Bowl's capacity:

Control board:

Dimensions, Width:600 mmDimensions, Depth:580 mmDimensions, Height:870 mmNet weight:81 kgCooling system:AIR