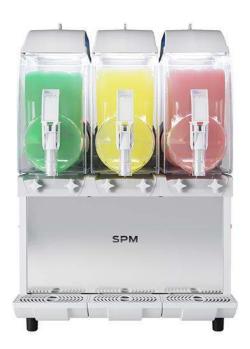

### **General Features**

I-PRO 3 ELECTRONIC is a professional slush machine with n. 3 I-Tank insulated bowls, 11 litres each, and electronic control.

I-PRO Electronic is a real technologic wonder with performances and design.

This equipment has the I-Tank insulated tank as standard.

The look is modern and eye-catchy, thanks to the LED-light system that illuminates the product inside the tank.

The shape of the bowls allows a natural mixing process to ensure an optimum consistency of the product.

The three bowls work independently, and thanks to this is it possible to dispense different product with the one equipment at the same time, like: slushies, milkshakes, cold drinks and/or frozen cocktails.